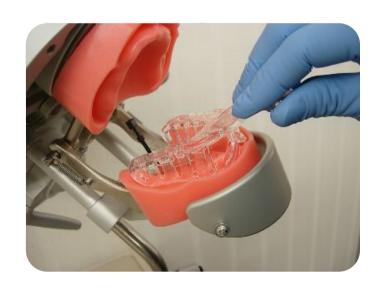

## Bite-taking

In combination with wax rim, using ADEM System, you can practice how to set the occlusal plane and bite-taking in vertical position or horizontal position.

For further inquiry:

TEL: +81-75-256-3015 FAX:+81-75-221-8032 http://www.trimunt.co.jp/