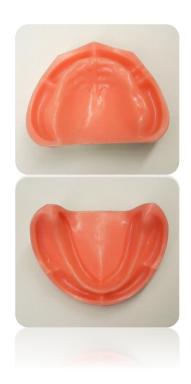

## Impression taking

Completely edentulous with soft gingivae having morphologival features such as pterygomaxillary notch and palatine foveola, which give an indication of impression technique training.

Soft urethane tissue covering over hard resin base.