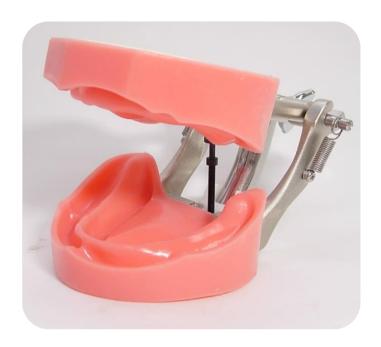

## **EDN-001-UPLA**

## Soft Gingiva Edentulous Model with stopper and mountable articulator

## Impression taking

Completely edentulous with soft gingivae having morphologival features such as pterygomaxillary notch and palatine foveola, which give an indication of impression technique training.

Soft urethane tissue covering over hard resin base.